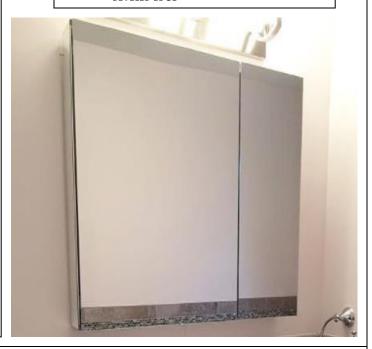

## **MEDICINE CABINET**

MODEL#: APO 3936-2DOC (1)

### **FEATURES:**

- ONE 24X36" DOOR. ONE 15X36" DOOR. FULLY MIRRORED.
- FOUR ADJUSTABLE 3/8"
  THICK HIGH POLISHED GLASS
  SHELVES.
- INFINITELY ADJUSTABLE SHELVING WITH LOCKDOWN MECHANISM (NO HOLES IN CABINET).
- 165-DEGREE PROPRIETARY SOFT CLOSE HEAVY DUTY HINGES.
- FULL GASKET BEHIND DOOR.
- HIGH RESOLUTION SILVER PLATE GLASS MIRRORS FRONT, BACK OF DOOR AND BACK WALL.
- BACK WALL MIRROR FULLY SEALED.
- PACKED IN FOUR WALL (FOLDED DOUBLE WALL) CORRUGATION.

#### **MIRROR FINISHES:**

- FLAT POLISHED EDGE
- BEVELED EDGE

OVERALL SIZE DIMENSION: 39" WIDE X 36" HIGH X 5 3/16" DEEP

ROUGH OPENING DIMENSION: 38 3/8" WIDE X 35 3/8" HIGH X 4" DEEP

DOOR THICKNESS: 1 3/16"